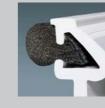

## **Fully reinforced**

with galvanised steel or aluminium to Plastmo Profiles specification

## Aluminium security bar

An "anti-jemmy" security bar that makes the vertical slider one of the most secure on the market

Astrical Bar

18mm White Geo Bar 25mm Geo Bar

Taffeta

Cream

Irish Oak

White