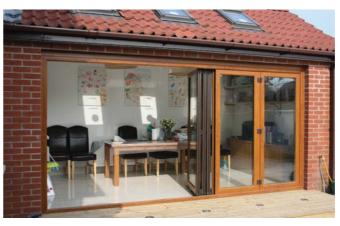

## Traditional period look backed with modern approach to security and safety

For more photographs see www.carrollsglass.co.uk or

The stunning Horizon Bifolding door transforms any room with an large opening allowing light to flow in. Using energy efficient seals, glass and security locks, the room stays warm and secure, yet opens in seconds to the outside world.

Bifold doors create an open and specious feel to your home, linking rooms together or joining your living space to your outside space effortlessly.

Versatile, practical and aesthetically pleasing the Horizon is a must have for any new build and also a ideal replacement for older large French and patio doors, illuminating the room with natural light.

Practical and flexible our bi fold doors can be partially opened to use as an everyday back door or fully opened when the need requires and stacked neatly to the side creating that valuable open plan living space. The unique track system design allows for reduced frame height therefore improving the overall look and feel of the door resulting in a smoother more user friendly door.