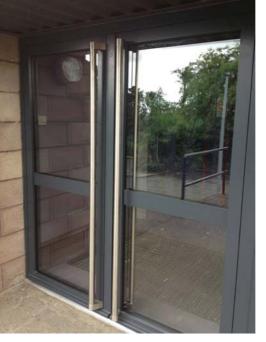

## Traditional period look backed with modern approach to security and safety

For more photographs see www.carrollsglass.co.uk or

The stunning Horizon Bifolding door transforms any room with an large opening allowing light to flow in. Using energy efficient seals, glass and security locks, the room stays warm and secure, yet opens in seconds to the outside world.

Bifold doors create an open and specious feel to your home, linking rooms together or joining your living space to your outside space effortlessly.

Versatile, practical and aesthetically pleasing the Horizon is a must have for any new build and also a ideal replacement for older large French and patio doors, illuminating the room with natural light.

Practical and flexible our bi fold doors can be partially opened to use as an everyday back door or fully opened when the need requires and stacked neatly to the side creating that valuable open plan living space. The unique track system design allows for reduced frame height therefore improving the overall look and feel of the door resulting in a smoother more user friendly door.

## Security and weatherproofing

All our Horizon bifold doors come with multipoint locks and shoot-bolts as standard, providing secure doors and peace of mind. The compression achieved with these locks combined with market leading Q-lon gaskets ensure tight weatherproof seals for years to come.