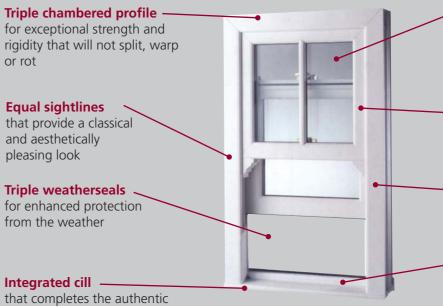

## Security & Safety

The traditional period look is backed with a modern approach to security and safety. Fully reinforced sashes for stronger frames, industry leading aluminium anti intruder security bar and optional travel restrictors all work to prevent unwanted opening of the windows either from outside intruders or from children inside.

## **Superior Performance**

Relax in a home that is warmer and quieter thanks to our multi chambered insulated frames, energy efficient glass and triple weather seals all working to ensure that the heat loss is kept to minimum. With the thermal insulating properties of upvc added with our unique Q-lon gasket the disturbance from the outside world is reduced.

## **Clear line glazing**

with 24mm double glazing units that are thermally efficient and reduce sound penetration

## **Fully reinforced**

with galvanised steel or aluminium to Plastmo Profiles specification

## Aluminium security bar

An "anti-jemmy" security bar that makes the vertical slider one of the most secure on the market

Astrical Bar

18mm White Geo Bar 25mm Geo Bar

Taffeta

Cream

Irish Oak

White