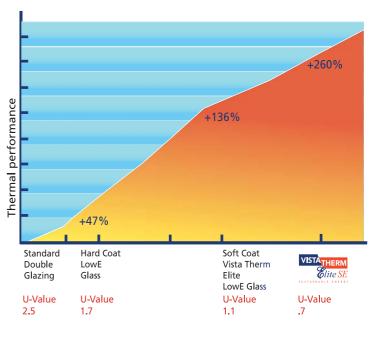

## High performance insulating glass up to 200% better than current building regulations

## **Additional Benefits**

- eliminate heat loss during cold months
- Help cut your energy / fuel bills

The elite triple glazed unit incorporates 2 soft coat low-e coatings for unrivalled performance

low-e glass.

What better way to reduce fuel costs?

What better way to bring comfort to a new level?

What better way to improve your house energy rating?

Specify and insist on the best.

The latest and most revolutionary development in low emissivity glass, offering superior thermal performance and light transmission.

## **Additional Benefits**

- High light transmission and optimal clarity
- guaranteed precision of glazing unit calibration during manufacture
- the cavity of the sealed glazing unit is demineralised to maintain the integrity of the sealed unit long term
- security