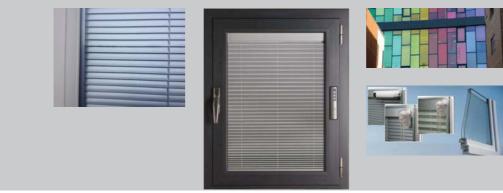

## Blinds

A innivitive blind system that places the blind between the panes of glass inside the sealed unit. Avalable in venetian and roller there are many colours and finishes to enhance your home. You are able to lift, lower and tilt the blind through the glass using magnetic controls or motorised controls.

- Dust and dirt free
- Cannot get damaged
- Provides complete privacy
- Protection from heat build up
- 10 year guarantee