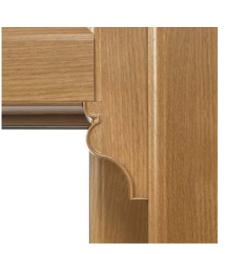

## **Mock Horn Sash**

Our mock horn sash feature has been designed to enhance the aestheics of the window by recreating the traditation appearance of sash windows. A perfect accomplment to our sliding sash windows, this is a run through horn and not a stick on horn.