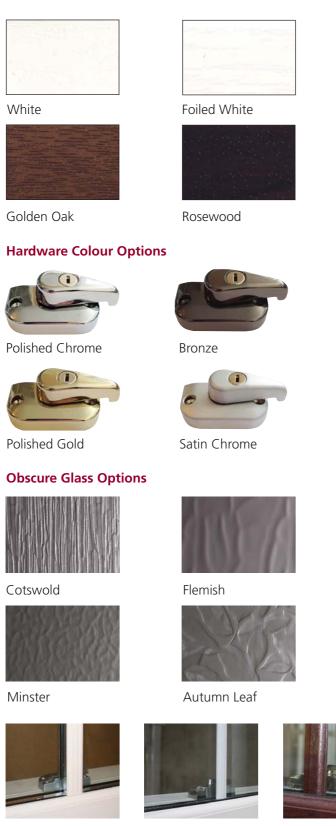

t         | SG Planitherm Total Plus | Kryton   | Swisspacer V | Α      | 1.0     |
| PVC-U Thermal Inserts | 4/16/4       | Float         | SG Planitherm Total Plus | Kryton   | Swisspacer V | Α      | 1.4     |
| Steel                 | 4/16/4       | Float         | SG Planitherm Total Plus | Kryton   | Swisspacer V | В      | 1.5     |



The Charism





## **Clear line glazing**

with 24mm double glazing units that are thermally efficient and reduce sound penetration

## Easy clean system

Both sashes tilt inward to allow exterior cleaning to be done from the inside

## **Fully reinforced**

with galvanised steel or aluminium to Plastmo Profiles specification

## Aluminium security bar

An "anti-jemmy" security bar that makes the vertical slider one of the most secure on the market



Astrical Bar



18mm White Geo Bar 25mm Geo Bar









Taffeta

Cream

Irish Oak

White

Black

















## Relax in a home that is warmer and quieter



Full Grid

Border

## Making the Charisma the most secure vertical slider available







## **Mock Horn Sash**

Our mock horn sash feature has been designed to enhance the aestheics of the window by recreating the traditation appearance of sash windows. A perfect accomplment to our sliding sash windows, this is a run through horn and not a stick on horn.

æ,



## **Travel Restrictor**

This functional travel restrictor is both a stylish and discreet option for your sash windows. It allows the sash to open,

## normally 100mm, but restricts further allowing children to use freely and eliminate access from outside



## Window