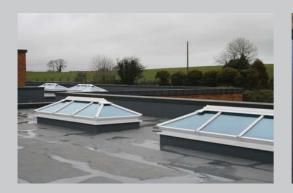

## Rooflights create a wonderful sense of space by throwing natural light from above.

Weither its a lantern, saddle, frameless or cut out style, create that wow factor to your new home or extension.

All glazed using safety toughened glass and only the best energy efficent coatings you

can be sure that your room will be bathed in light but still be safe and warm. Available in a huge range of colours and finishes to suit any home.