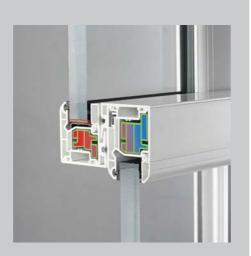

## **Superior Performance**

Relax in a home that is warmer and quieter thanks to our multi chambered insulated frames, energy efficient glass and triple weather seals all working to ensure that the heat loss is kept to minimum. With the thermal insulating properties of upvc added with our unique Q-lon gasket the disturbance from the outside world is reduced.

## Superior performance

Our well insulated multi chamber frames and unrivalled Q-lon gaskets coupled with the best available energy efficient glass bring U-values as low as 0.8 w/m2K, ensuring that heat loss is kept to a minimum. Noise is also reduced dramatically by the insulation properties of upvc and the unique Q-lon gasket helps to minimise the disturbance from the outside world.