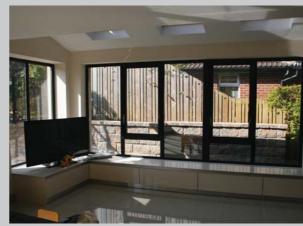

## Offering sleek clean lines and contemporary look aluminium frames are becoming increasingly popular with the new build market.

Not only does our aluminium window and door systems offer clean contemporary lines but it backs up with outstanding thermal performance. The thermally broken suite combines polyurethane resin with a multi chamber isolator core, which assists in exceeding all thermal requirements in the current building regulations.

The Vision aluminium window and door system is a 66mm deep profile suitable for taking either double or triple glazing up to 44mm units, producing u-values as low as 1.1 w/m2K.

To complement the windows and doors we also provide curtain walling, sliding, cladding and commercial systems

Although mostly grey or black, aluminium windows and doors, can be powder coated to thousands of available colours, finishes and combinations. See ral colour fan below

Aluminuim Windows & Doors