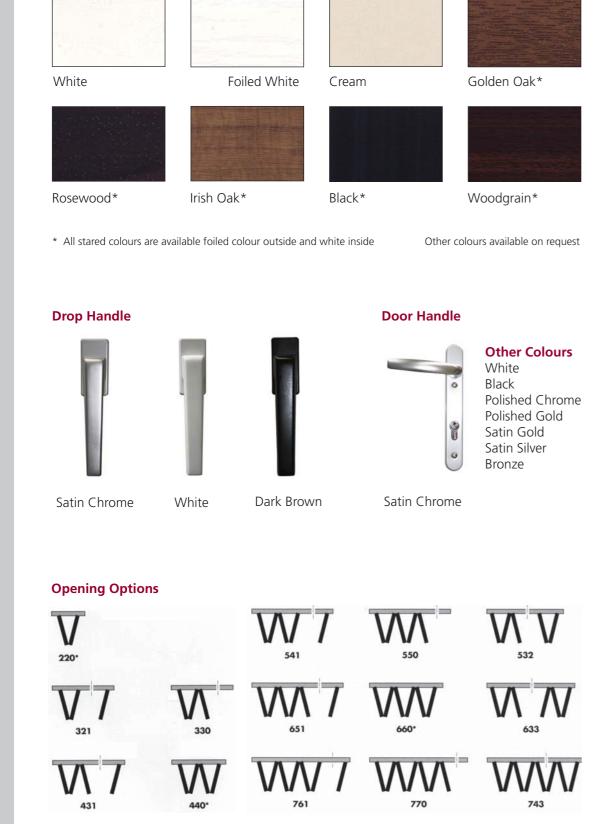

## Aluminium security bar

An "anti-jemmy" security bar that makes the vertical slider one of the most secure on the market

Astrical Bar

18mm White Geo Bar 25mm Geo Bar

Taffeta

Cream

Irish Oak

White

Black