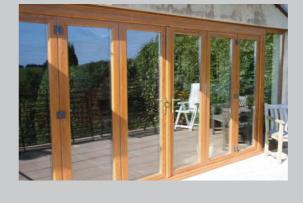

## Traditional period look backed with modern approach to security and safety

For more photographs see www.carrollsglass.co.uk or

The stunning Horizon Bifolding door transforms any room with an large opening allowing light to flow in. Using energy efficient seals, glass and security locks, the room stays warm and secure, yet opens in seconds to the outside world.

Bifold doors create an open and specious feel to your home, linking rooms together or joining your living space to your outside space effortlessly.

Versatile, practical and aesthetically pleasing the Horizon is a must have for any new build and also a ideal replacement for older large French and patio doors, illuminating the room with natural light.

Practical and flexible our bi fold doors can be partially opened to use as an everyday back door or fully opened when the need requires and stacked neatly to the side creating that valuable open plan living space. The unique track system design allows for reduced frame height therefore improving the overall look and feel of the door resulting in a smoother more user friendly door.