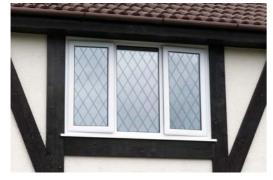

## Making the Charisma the most secure vertical slider available

## Traditional period look backed with modern approach to security and safety

For more photographs see www.carrollsglass.co.uk or

The stunning Horizon Bifolding door transforms any room with an large opening allowing light to flow in. Using energy efficient seals, glass and security locks, the room stays warm and secure, yet opens in seconds to the outside world.