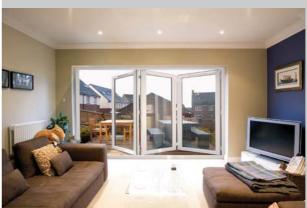

## Traditional period look backed with modern approach to security and safety

For more photographs see www.carrollsglass.co.uk or

The stunning Horizon Bifolding door transforms any room with an large opening allowing light to flow in. Using energy efficient seals, glass and security locks, the room stays warm and secure, yet opens in seconds to the outside world.

Bifold doors create an open and specious feel to your home, linking rooms together or joining your living space to your outside space effortlessly.

Versatile, practical and aesthetically pleasing the Horizon is a must have for any new build and also a ideal replacement for older large French and patio doors, illuminating the room with natural light.

Practical and flexible our bi fold doors can be partially opened to use as an everyday back door or fully opened when the need requires and stacked neatly to the side creating that valuable open plan living space. The unique track system design allows for reduced frame height therefore improving the overall look and feel of the door resulting in a smoother more user friendly door.