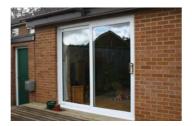

## Vision

Bring the garden or patio closer to the house and use it as another room. With easy access and a great view, a French or Patio door adds light and a spacious feel all year round.

Both doors use high security multi point locks and safety glass as standard to ensure piece of mind. Both have the option of a low threshold for wheelchair or level access.

## Patio doors

Slide the door to allow easy access to the world outside. Patio doors slide on runners, making them ideal if you have limited room. Patio doors are normally one door sliding over a fixed pane, but there are many other options like 3 and 4 door sets. Due to the fixed sash the full opening is slightly less than half.