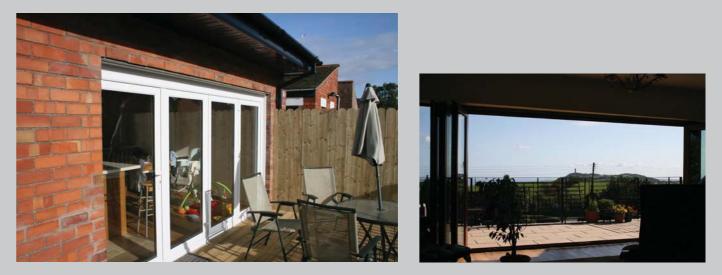

## Both innovative and visually stunning

Size Options.

- Sash Width 330-900mm
- Rebate Sash Height 840 -2360mm

\*Please note, these options do not have an exterior handle

Easy access in the summer and light all year round