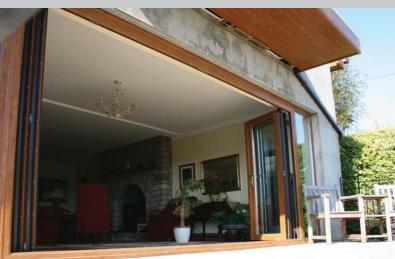

## Traditional period look backed with modern approach to security and safety

For more photographs see www.carrollsglass.co.uk or

The stunning Horizon Bifolding door transforms any room with an large opening allowing light to flow in. Using energy efficient seals, glass and security locks, the room stays warm and secure, yet opens in seconds to the outside world.

Bifold doors create an open and specious feel to your home, linking rooms together or joining your living space to your outside space effortlessly.

Versatile, practical and aesthetically pleasing the Horizon is a must have for any new build and also a ideal replacement for older large French and patio doors, illuminating the room with natural light.

Practical and flexible our bi fold doors can be partially opened to use as an everyday back door or fully opened when the need requires and stacked neatly to the side creating that valuable open plan living space. The unique track system design allows for reduced frame height therefore improving the overall look and feel of the door resulting in a smoother more user friendly door.