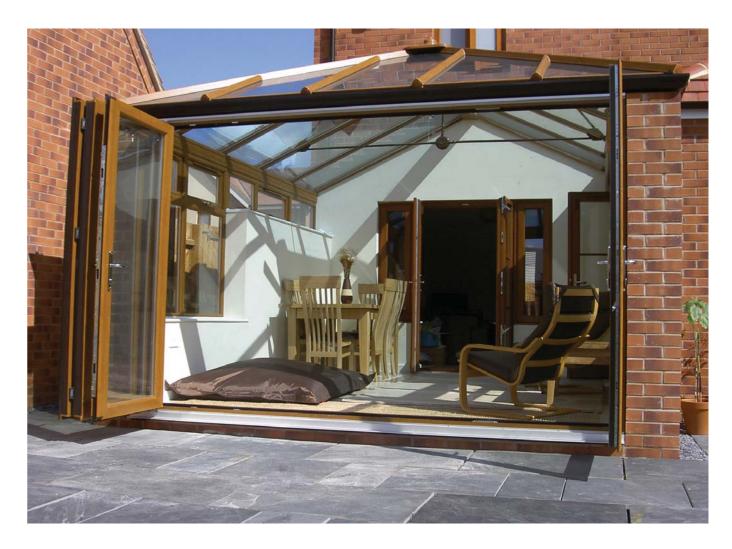

## Traditional period look backed with modern approach to security and safety

For more photographs see www.carrollsglass.co.uk or

The stunning Horizon Bifolding door transforms any room with an large opening allowing light to flow in. Using energy efficient seals, glass and security locks, the room stays warm and secure, yet opens in seconds to the outside world.

Bifold doors create an open and specious feel to your home, linking rooms together or joining your living space to your outside space effortlessly.

Versatile, practical and aesthetically pleasing the Horizon is a must have for any new build and also a ideal replacement for older large French and patio doors, illuminating the room with natural light.

Practical and flexible our bi fold doors can be partially opened to use as an everyday back door or fully opened when the need requires and stacked neatly to the side creating that valuable open plan living space. The unique track system design allows for reduced frame height therefore improving the overall look and feel of the door resulting in a smoother more user friendly door.