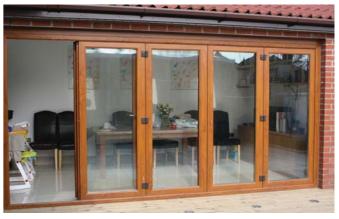

## Traditional period look backed with modern approach to security and safety

For more photographs see www.carrollsglass.co.uk or

The stunning Horizon Bifolding door transforms any room with an large opening allowing light to flow in. Using energy efficient seals, glass and security locks, the room stays warm and secure, yet opens in seconds to the outside world.

Bifold doors create an open and specious feel to your home, linking rooms together or joining your living space to your outside space effortlessly.

Versatile, practical and aesthetically pleasing the Horizon is a must have for any new build and also a ideal replacement for older large French and patio doors, illuminating the room with natural light.

Practical and flexible our bi fold doors can be partially opened to use as an everyday back door or fully opened when the need requires and stacked neatly to the side creating that valuable open plan living space. The unique track system design allows for reduced frame height therefore improving the overall look and feel of the door resulting in a smoother more user friendly door.