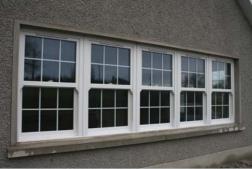

## Relax in a home that is warmer and quieter

Full Grid

Border

## Superior performance

Our well insulated multi chamber frames and unrivalled Q-lon gaskets coupled with the best available energy efficient glass bring U-values as low as 0.8 w/m2K, ensuring that heat loss is kept to a minimum. Noise is also reduced dramatically by the insulation properties of upvc and the unique Q-lon gasket helps to minimise the disturbance from the outside world.