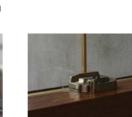

## **Fully reinforced**

with galvanised steel or aluminium to Plastmo Profiles specification

## Aluminium security bar

An "anti-jemmy" security bar that makes the vertical slider one of the most secure on the market

Astrical Bar

18mm White Geo Bar 25mm Geo Bar

Taffeta

Cream

Irish Oak

White

## Making the Charisma the most secure vertical slider available