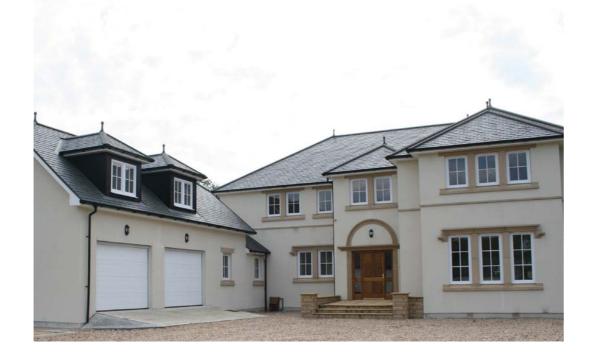

# with windows, doors and conservatories perfect home

<image>

The Charisma vertical sliding window is designed to stay true to all the traditional appearances and features of timber sash windows, with the benefits and convenience of modern materials

## Security & Safety

The traditional period look is backed with a modern approach to security and safety. Fully reinforced sashes for stronger frames, industry leading aluminium anti intruder security bar and optional travel restrictors all work to prevent unwanted opening of the windows either from outside intruders or from children inside.

## Traditional period look backed with modern approach to security and safety

For more photographs see www.carrollsglass.co.uk or

The stunning Horizon Bifolding door transforms any room with an large opening allowing light to flow in. Using energy efficient seals, glass and security locks, the room stays warm and secure, yet opens in seconds to the outside world.