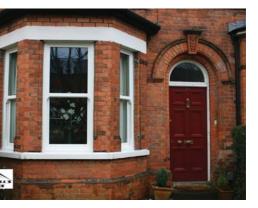

# with windows, doors and conservatories perfect home

<image>

The Charisma vertical sliding window is designed to stay true to all the traditional appearances and features of timber sash windows, with the benefits and convenience of modern materials

## Security & Safety

The traditional period look is backed with a modern approach to security and safety. Fully reinforced sashes for stronger frames, industry leading aluminium anti intruder security bar and optional travel restrictors all work to prevent unwanted opening of the windows either from outside intruders or from children inside.

## Traditional period look backed with modern approach to security and safety

For more photographs see www.carrollsglass.co.uk or

The stunning Horizon Bifolding door transforms any room with an large opening allowing light to flow in. Using energy efficient seals, glass and security locks, the room stays warm and secure, yet opens in seconds to the outside world.