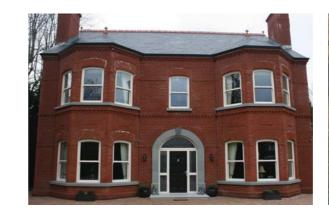

# with windows, doors and conservatories perfect home

<image>

The Charisma vertical sliding window is designed to stay true to all the traditional appearances and features of timber sash windows, with the benefits and convenience of modern materials

## Give yourself the home you really deserve, with stylish, quality, energy saving, low maintenance windows.

Regardless of the style of your property we can offer you a design of windows to complement the features and architecture, from the simple classic casement to the grand multi part bay. Every individual window we manufacture is made specificity for the customer. No ready made, off the shelf generic window, but designed and made to your specification.