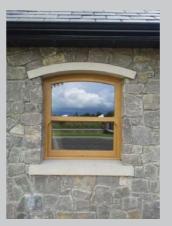

# with windows, doors and conservatories perfect home

<image>

The Charisma vertical sliding window is designed to stay true to all the traditional appearances and features of timber sash windows, with the benefits and convenience of modern materials