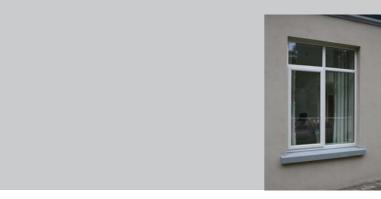

# with windows, doors and conservatories perfect home

<image>

The Charisma vertical sliding window is designed to stay true to all the traditional appearances and features of timber sash windows, with the benefits and convenience of modern materials