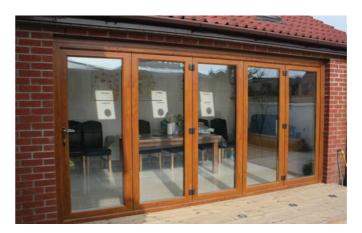

## Traditional period look backed with modern approach to security and safety

For more photographs see www.carrollsglass.co.uk or

The stunning Horizon Bifolding door transforms any room with an large opening allowing light to flow in. Using energy efficient seals, glass and security locks, the room stays warm and secure, yet opens in seconds to the outside world.

Bifold doors create an open and specious feel to your home, linking rooms together or joining your living space to your outside space effortlessly.

Versatile, practical and aesthetically pleasing the Horizon is a must have for any new build and also a ideal replacement for older large French and patio doors, illuminating the room with natural light.

Practical and flexible our bi fold doors can be partially opened to use as an everyday back door or fully opened when the need requires and stacked neatly to the side creating that valuable open plan living space. The unique track system design allows for reduced frame height therefore improving the overall look and feel of the door resulting in a smoother more user friendly door.