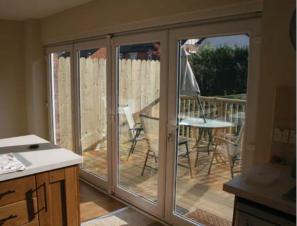

## Traditional period look backed with modern approach to security and safety

For more photographs see www.carrollsglass.co.uk or

The stunning Horizon Bifolding door transforms any room with an large opening allowing light to flow in. Using energy efficient seals, glass and security locks, the room stays warm and secure, yet opens in seconds to the outside world.

Bifold doors create an open and specious feel to your home, linking rooms together or joining your living space to your outside space effortlessly.

Versatile, practical and aesthetically pleasing the Horizon is a must have for any new build and also a ideal replacement for older large French and patio doors, illuminating the room with natural light.

Practical and flexible our bi fold doors can be partially opened to use as an everyday back door or fully opened when the need requires and stacked neatly to the side creating that valuable open plan living space. The unique track system design allows for reduced frame height therefore improving the overall look and feel of the door resulting in a smoother more user friendly door.