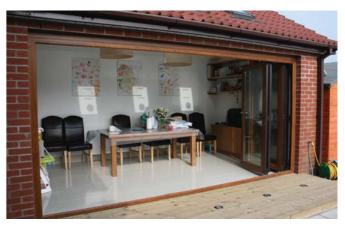

## Traditional period look backed with modern approach to security and safety

For more photographs see www.carrollsglass.co.uk or

The stunning Horizon Bifolding door transforms any room with an large opening allowing light to flow in. Using energy efficient seals, glass and security locks, the room stays warm and secure, yet opens in seconds to the outside world.

Bifold doors create an open and specious feel to your home, linking rooms together or joining your living space to your outside space effortlessly.

Versatile, practical and aesthetically pleasing the Horizon is a must have for any new build and also a ideal replacement for older large French and patio doors, illuminating the room with natural light.

Practical and flexible our bi fold doors can be partially opened to use as an everyday back door or fully opened when the need requires and stacked neatly to the side creating that valuable open plan living space. The unique track system design allows for reduced frame height therefore improving the overall look and feel of the door resulting in a smoother more user friendly door.