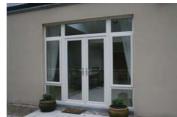

## Vision

Bring the garden or patio closer to the house and use it as another room. With easy access and a great view, a French or Patio door adds light and a spacious feel all year round.

Both doors use high security multi point locks and safety glass as standard to ensure piece of mind. Both have the option of a low threshold for wheelchair or level access.

## French doors

Throw open the doors and invite the garden or patio area inside. French doors are hinged and open either in or out depending on your needs. They grant either a full width opening giving a spacious feel to any room or a master door for everyday use.