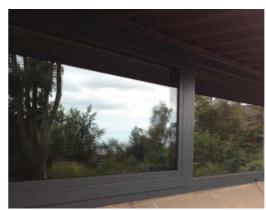

## Offering sleek clean lines and contemporary look aluminium frames are becoming increasingly popular with the new build market.

Not only does our aluminium window and door systems offer clean contemporary lines but it backs up with outstanding thermal performance. The thermally broken suite combines polyurethane resin with a multi chamber isolator core, which assists in exceeding all thermal requirements in the current building regulations.

The Vision aluminium window and door system is a 66mm deep profile suitable for taking either double or triple glazing up to 44mm units, producing u-values as low as 1.1 w/m2K.

To complement the windows and doors we also provide curtain walling, sliding, cladding and commercial systems

Although mostly grey or black, aluminium windows and doors, can be powder coated to thousands of available colours, finishes and combinations. See ral colour fan below

Aluminuim Windows & Doors