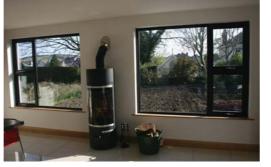

## Offering sleek clean lines and contemporary look aluminium frames are becoming increasingly popular with the new build market.

Not only does our aluminium window and door systems offer clean contemporary lines but it backs up with outstanding thermal performance. The thermally broken suite combines polyurethane resin with a multi chamber isolator core, which assists in exceeding all thermal requirements in the current building regulations.

The Vision aluminium window and door system is a 66mm deep profile suitable for taking either double or triple glazing up to 44mm units, producing u-values as low as 1.1 w/m2K.

To complement the windows and doors we also provide curtain walling, sliding, cladding and commercial systems

Although mostly grey or black, aluminium windows and doors, can be powder coated to thousands of available colours, finishes and combinations. See ral colour fan below

Aluminuim Windows & Doors