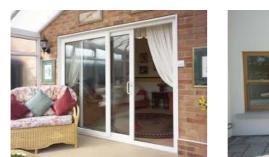

# with windows, doors and conservatories perfect home

<image>

The Charisma vertical sliding window is designed to stay true to all the traditional appearances and features of timber sash windows, with the benefits and convenience of modern materials