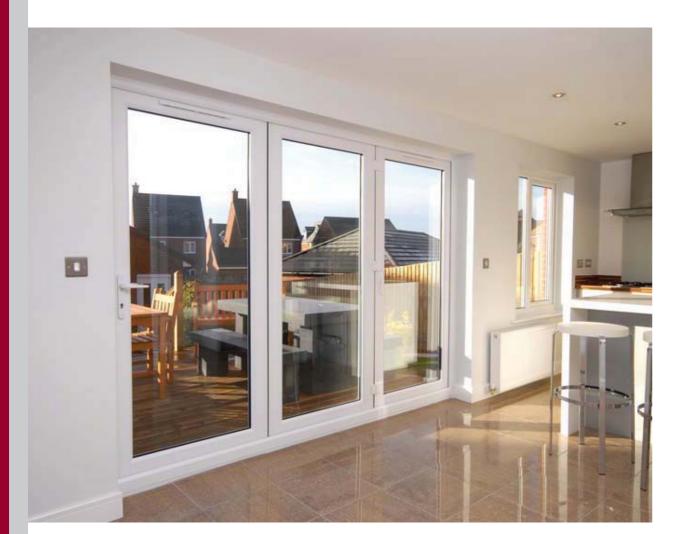

## Vision

Bring the garden or patio closer to the house and use it as another room. With easy access and a great view, a French or Patio door adds light and a spacious feel all year round.

Both doors use high security multi point locks and safety glass as standard to ensure piece of mind. Both have the option of a low threshold for wheelchair or level access.

## French doors

Throw open the doors and invite the garden or patio area inside. French doors are hinged and open either in or out depending on your needs. They grant either a full width opening giving a spacious feel to any room or a master door for everyday use.

## Patio doors

Slide the door to allow easy access to the world outside. Patio doors slide on runners, making them ideal if you have limited room. Patio doors are normally one door sliding over a fixed pane, but there are many other options like 3 and 4 door sets. Due to the fixed sash the full opening is slightly less than half.