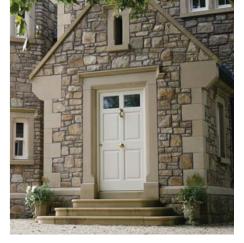

## Timber

Hand crafted from engineered or solid hardwood to your specification, the Elegance timber door is a visually stunning product that will enhance any home, leaving a lasting impression on any visitor.