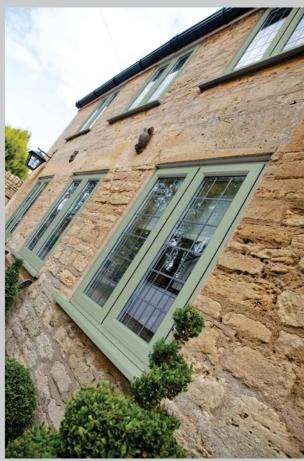

# with windows, doors and conservatories perfect home

<image>

The Charisma vertical sliding window is designed to stay true to all the traditional appearances and features of timber sash windows, with the benefits and convenience of modern materials

## Security & Safety

The traditional period look is backed with a modern approach to security and safety. Fully reinforced sashes for stronger frames, industry leading aluminium anti intruder security bar and optional travel restrictors all work to prevent unwanted opening of the windows either from outside intruders or from children inside.

## The highest quality windows we wouldn't put our name on anything else

that completes the authent style of the Georgian era

| Reinforcement Type    | Glass Config | External Pane | Internal pane            | Gas fill | Spacer Bar   | Rating | U-Value |
|-----------------------|--------------|---------------|--------------------------|----------|--------------|--------|---------|
| PVC-U Thermal Inserts | 4//8/4/8/4   | Float         | SG Planitherm Total Plus | Kryton   | Swisspacer V | Α      | 1.0     |
| PVC-U Thermal Inserts | 4/16/4       | Float         | SG Planitherm Total Plus | Kryton   | Swisspacer V | Α      | 1.4     |
| Steel                 | 4/16/4       | Float         | SG Planitherm Total Plus | Kryton   | Swisspacer V | В      | 1.5     |

## Traditional period look backed with modern approach to security and safety

For more photographs see www.carrollsglass.co.uk or

The stunning Horizon Bifolding door transforms any room with an large opening allowing light to flow in. Using energy efficient seals, glass and security locks, the room stays warm and secure, yet opens in seconds to the outside world.