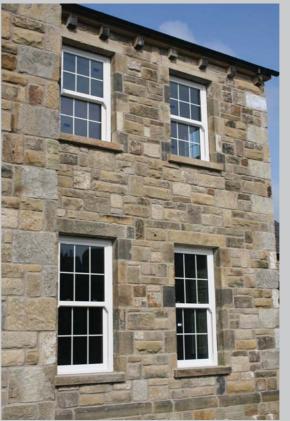

# with windows, doors and conservatories perfect home

<image>

The Charisma vertical sliding window is designed to stay true to all the traditional appearances and features of timber sash windows, with the benefits and convenience of modern materials