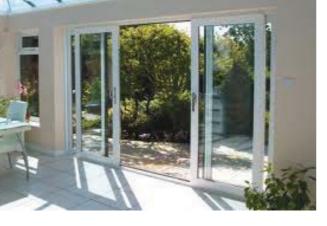

## Vision

Bring the garden or patio closer to the house and use it as another room. With easy access and a great view, a French or Patio door adds light and a spacious feel all year round.

Both doors use high security multi point locks and safety glass as standard to ensure piece of mind. Both have the option of a low threshold for wheelchair or level access.

## Patio doors

Slide the door to allow easy access to the world outside. Patio doors slide on runners, making them ideal if you have limited room. Patio doors are normally one door sliding over a fixed pane, but there are many other options like 3 and 4 door sets. Due to the fixed sash the full opening is slightly less than half.