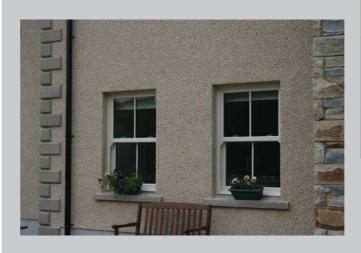

# with windows, doors and conservatories perfect home

<image>

The Charisma vertical sliding window is designed to stay true to all the traditional appearances and features of timber sash windows, with the benefits and convenience of modern materials