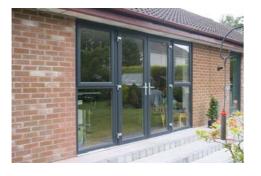

## Traditional period look backed with modern approach to security and safety

For more photographs see www.carrollsglass.co.uk or

The stunning Horizon Bifolding door transforms any room with an large opening allowing light to flow in. Using energy efficient seals, glass and security locks, the room stays warm and secure, yet opens in seconds to the outside world.

Bifold doors create an open and specious feel to your home, linking rooms together or joining your living space to your outside space effortlessly.

Versatile, practical and aesthetically pleasing the Horizon is a must have for any new build and also a ideal replacement for older large French and patio doors, illuminating the room with natural light.

Practical and flexible our bi fold doors can be partially opened to use as an everyday back door or fully opened when the need requires and stacked neatly to the side creating that valuable open plan living space. The unique track system design allows for reduced frame height therefore improving the overall look and feel of the door resulting in a smoother more user friendly door.

## Security and weatherproofing

All our Horizon bifold doors come with multipoint locks and shoot-bolts as standard, providing secure doors and peace of mind. The compression achieved with these locks combined with market leading Q-lon gaskets ensure tight weatherproof seals for years to come.